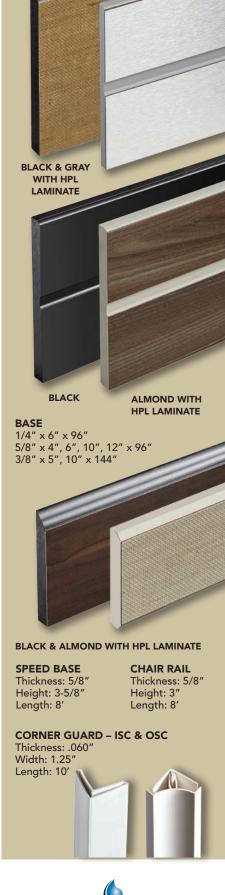

100% waterproof, the DUROBASE Wall Protection System consists of base molding, chair rail and corner guard and is available in a variety of thickness, heights and lengths (see specifications) as well as a selection of 3 standard and a limitless array of special laminated colors.

#### **PRODUCT RANGE**

Thicknesses: 1/4", 3/8", 5/8"
Widths: up to 12" high
Lengths: up to 12'
In Stock: varies

Other sizes available with minimum order

#### **COLORS**

Black, Gray, Almond in stock.
Other colors available with minimum order, including panels laminated to DUROBASE to compliment your decor.