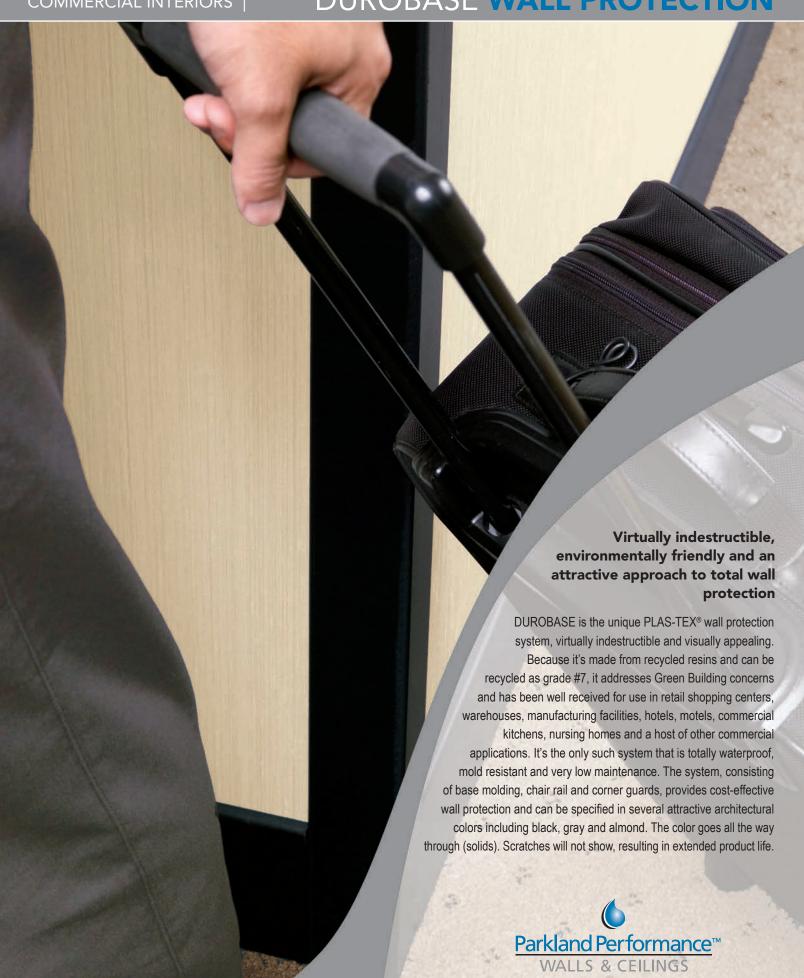

# **DUROBASE WALL PROTECTION**

100% waterproof, the DUROBASE Wall Protection System consists of base molding, chair rail and corner guard and is available in a variety of thickness, heights and lengths (see specifications) as well as a selection of 3 standard and a limitless array of special laminated colors.

### **BENEFITS:**

- Protects walls from forklift, skid, cart, dolly, and luggage damage
- Non-absorbent: no swelling, rotting, or water discoloration
- · No irritating, harmful fiberglass dust
- Hygienic: does not contribute to "sick building syndrome"
- Not affected by acids, harsh chemical solvents or petroleum products
- · Scratches don't show makes for extended product life
- Passes most interior building codes
- Contributes to Green Building: scrap can be recycled as grade #7