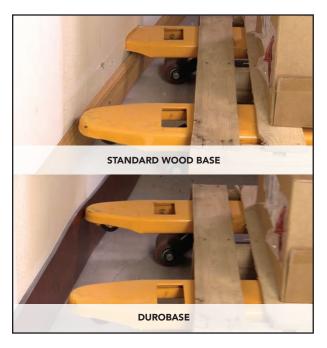

### **BENEFITS:**

- Protects walls from forklift, skid, cart, dolly, and luggage damage
- Non-absorbent: no swelling, rotting, or water discoloration
- · No irritating, harmful fiberglass dust
- Hygienic: does not contribute to "sick building syndrome"
- Not affected by acids, harsh chemical solvents or petroleum products
- · Scratches don't show makes for extended product life
- Passes most interior building codes
- Contributes to Green Building: scrap can be recycled as grade #7