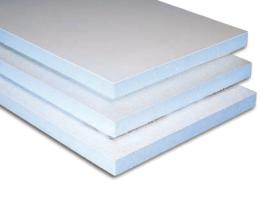

#### **FEATURES**

- R5-R15 insulation value
- · Bridges cracks, grout lines and uneven walls
- Span 16" between studs
- Lightweight
- · Brightens surroundings
- 100% Waterproof
- Fiberglass free
- · Does not support mold, mildew, or bacteria growth
- · Chemically inert laminate
- Made from recycled resins
- USDA compliant/CFIA approved

#### **PRODUCT RANGE\***

Thicknesses: 1 to 3.5"
Widths: up to 4'
Lengths: up to 12'
In Stock: Varies