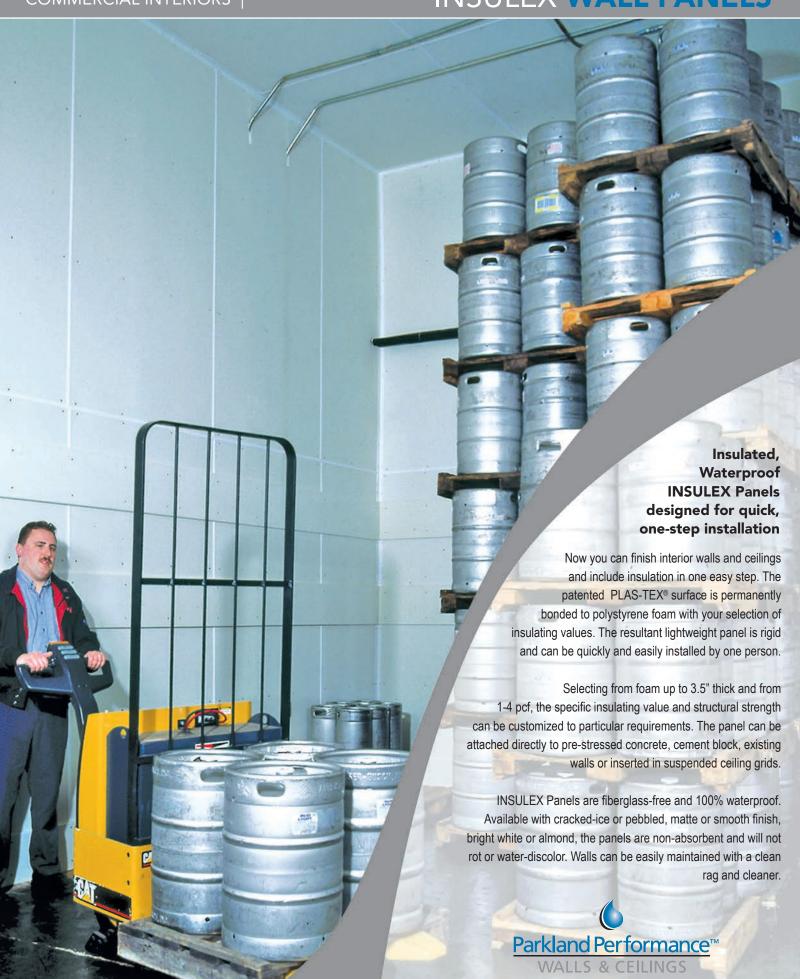

# PRACTICAL, FUNCTIONAL AND VERSATILE.

Anywhere you need a solid, sanitary, totally waterproof surface backed-up by custom specified installation qualities, INSULEX Panels provide an effective, easy to install solution. Not only can you specify insulated panels that go up quickly over wood or metal studs, but you can also adapt INSULEX Panels for use as ceiling tile or configure them into double-sided partitioning.