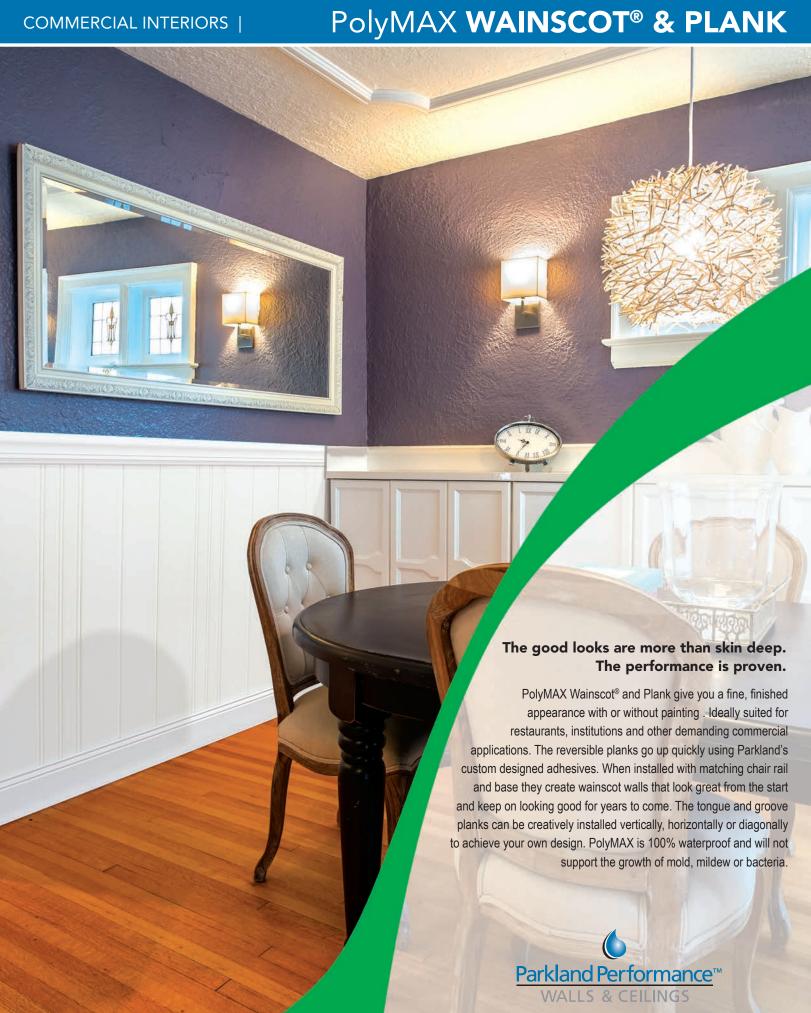

# PolyMAX WAINSCOT® & PLANK

The original PolyMax WAINSCOT® features a smooth surface that can be painted to enhance any interior space, and features retversible groove designs. 100% waterproof, mold and mildew resistant and durable beyond compare, PolyMax WAINSCOT is a cost effective way to spruce up any room of your house in no time at all! The panels, with complimenting chair rail and base molding, will not support mold or mildew, and will not harbor bacteria. Maintenance is a snap! Your walls will stand up to being hit with a careless mop, splashed with a dash of ketchup or totally saturated with water.. PolyMax WAINSCOT can also be installed in commercial environments as well! They are a great addition to any office, hotel, or retail establishment when you want to create a beautiful warm environment for your customers! Protect your walls with PolyMax WAINSCOT today!

### **FEATURES AND BENEFITS**

100% waterproof paneling & trim
Paintable reversible planks
Matching protective moldings
Mold & mildew resistant
Extremely durable

Easy to install
UV resistant
Washable and scrubbable
Flame retardant