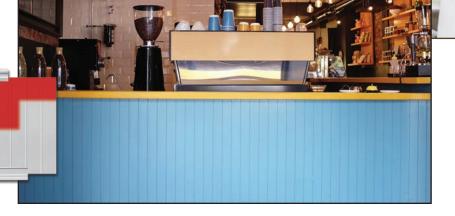

# PolyMAX WAINSCOT® & PLANK

The original PolyMax WAINSCOT® features a smooth surface that can be painted to enhance any interior space, and features retversible groove designs. 100% waterproof, mold and mildew resistant and durable beyond compare, PolyMax WAINSCOT is a cost effective way to spruce up any room of your house in no time at all! The panels, with complimenting chair rail and base molding, will not support mold or mildew, and will not harbor bacteria. Maintenance is a snap! Your walls will stand up to being hit with a careless mop, splashed with a dash of ketchup or totally saturated with water.. PolyMax WAINSCOT can also be installed in commercial environments as well! They are a great addition to any office, hotel, or retail establishment when you want to create a beautiful warm environment for your customers! Protect your walls with PolyMax WAINSCOT today!

### **FEATURES AND BENEFITS**

100% waterproof paneling & trim
Paintable reversible planks
Matching protective moldings
Mold & mildew resistant
Extremely durable

Easy to install
UV resistant
Washable and scrubbable
Flame retardant