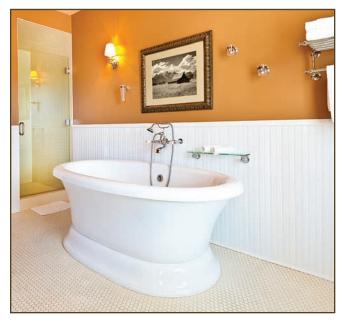

# PolyMAX WAINSCOT® & PLANK

The original PolyMax WAINSCOT® features a smooth surface that can be painted to enhance any interior space, and features retversible groove designs. 100% waterproof, mold and mildew resistant and durable beyond compare, PolyMax WAINSCOT is a cost effective way to spruce up any room of your house in no time at all! The panels, with complimenting chair rail and base molding, will not support mold or mildew, and will not harbor bacteria. Maintenance is a snap! Your walls will stand up to being hit with a careless mop, splashed with a dash of ketchup or totally saturated with water.. PolyMax WAINSCOT can also be installed in commercial environments as well! They are a great addition to any office, hotel, or retail establishment when you want to create a beautiful warm environment for your customers! Protect your walls with PolyMax WAINSCOT today!

### **FEATURES AND BENEFITS**

100% waterproof paneling & trim
Paintable reversible planks
Matching protective moldings
Mold & mildew resistant
Extremely durable

Easy to install
UV resistant
Washable and scrubbable
Flame retardant