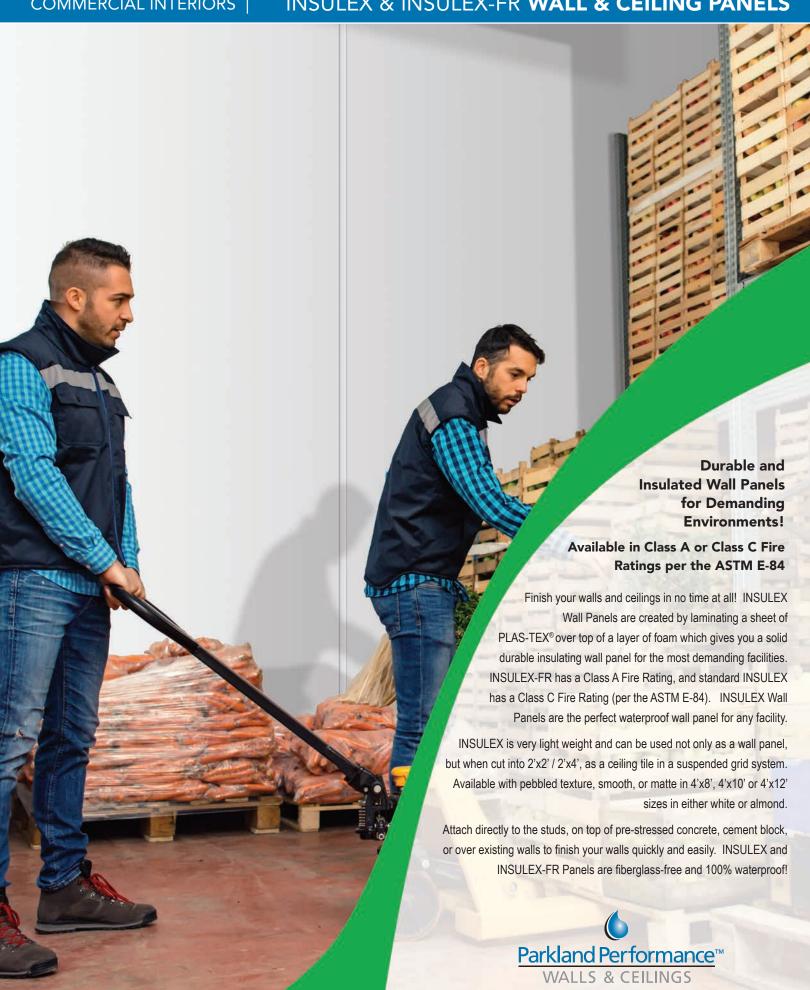

# INSULEX & INSULEX-FR PANELS ARE PRACTICAL, FUNCTIONAL AND VERSATILE.





# **FEATURES**

- R5-R15 insulation value
- · Bridges cracks, grout lines and uneven walls
- Span 24" between studs
- · Brightens surroundings
- Moisture resistant
- Fiberglass free
- · Does not support mold, mildew, or bacteria growth
- Chemically inert laminate
- Some configurations pass Class A (Per ASTM E-84) and NFPA 286
- USDA compliant/CFIA approved

# **BENEFITS**

- Reduce operation costs--no sweating
- Install directly over studs or purlings
- Save heating and cooling costs
- Reduce lighting costs
- · Can use for ceilings and walls
- No swelling, rotting or water spots.
- · No irritating, harmful fiberglass dust
- · Not affected by harsh chemicals
- Ceiling panels can be taken down and scrubbed
- Inst