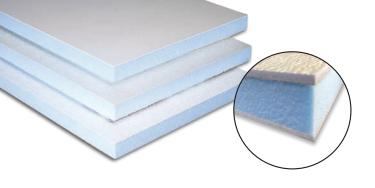

# **FEATURES**

- R5-R15 insulation value
- · Bridges cracks, grout lines and uneven walls
- Span 24" between studs
- · Brightens surroundings
- Moisture resistant
- Fiberglass free
- · Does not support mold, mildew, or bacteria growth
- Chemically inert laminate
- Some configurations pass Class A (Per ASTM E-84) and NFPA 286
- USDA compliant/CFIA approved

# **BENEFITS**

- Reduce operation costs--no sweating
- Install directly over studs or purlings
- Save heating and cooling costs
- Reduce lighting costs
- · Can use for ceilings and walls
- No swelling, rotting or water spots.
- · No irritating, harmful fiberglass dust
- · Not affected by harsh chemicals
- Ceiling panels can be taken down and scrubbed
- Install over existing walls or studs