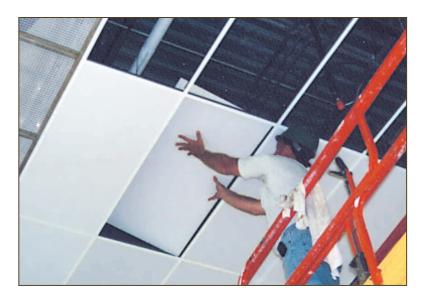

# **BENEFITS**

- Reduce operation costs--no sweating
- Install directly over studs or purlings
- Save heating and cooling costs
- Reduce lighting costs
- · Can use for ceilings and walls
- No swelling, rotting or water spots.
- · No irritating, harmful fiberglass dust
- · Not affected by harsh chemicals
- Ceiling panels can be taken down and scrubbed
- Install over existing walls or studs